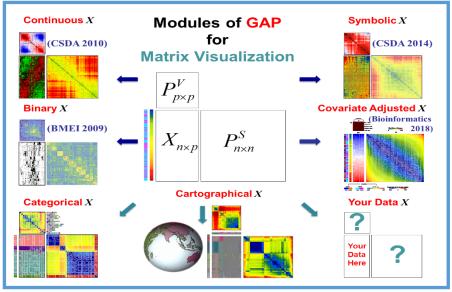

### Data Visualization for High Dimensional Analysis

7

Director Dr. Chun-houh Chen 陳君厚

Deputy Director Dr. I-Ping Tu 杜憶萍

Big Data: Scaling of GAP for Visualizing Information Structure of Data Sets with Millions of Variables and/or Subjects