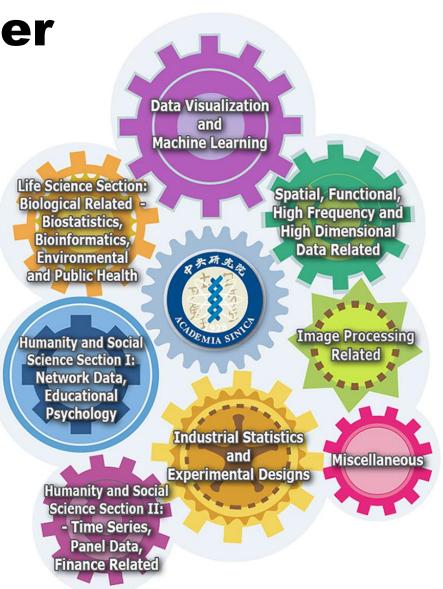

### Data Visualization for High Dimensional Analysis

7

Director Dr. Chun-houh Chen 陳君厚

Deputy Director Dr. I-Ping Tu 杜憶萍

Big Data: Scaling of GAP for Visualizing Information Structure of Data Sets with Millions of Variables and/or Subjects

### **Biomedical and Genomic Research and Analysis**

8

Associate Research Fellow Dr. Yen-Tsung Huang 黃彥棕

 1. Integration of multiple types of patients' data to uncover (a) cancer therapeutic targets (b) prognostic/predictive markers in cancer 2. Using public & patients' omics data to classify them for precision medicine ingle biomarke Signature .... .... Network Research Fellow Dr. Shwu-Rong Grace Shieh 謝叔蓉 **ALICE** software .ection results of chromosomal aberration 100% v AL LOH/LCSH and CNV/CNA ant two levels of omic informatio subject, and ma ow a different culata O-statisti nder the specified sape-risk model or an omnibus test otic in the case here the disease-risi del is unknown nbine the gene ting iTEGS, or one t testing methods TE-chi or INOTE-ur

### Spatial-Temporal, Network, and BIG Data Analytics

Research Fellow Dr. Hsin-Cheng Huang 黃信誠

9

Distinguished Research Fellow Dr. Jing-Shiang Hwang 黃景祥

#### **Algorithms for High dimensional Model Estimation**

Assistant Research Fellow Dr. Tso-Jung Yen 顏佐榕