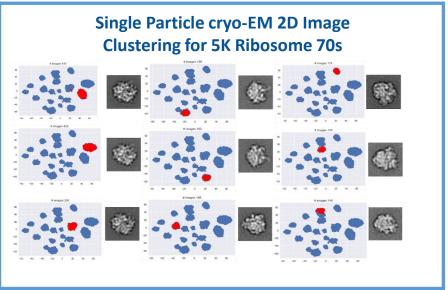

### **Biomedical and Genomic Research and Analysis**

8

Associate Research Fellow Dr. Yen-Tsung Huang 黃彥棕

 1. Integration of multiple types of patients' data to uncover (a) cancer therapeutic targets (b) prognostic/predictive markers in cancer 2. Using public & patients' omics data to classify them for precision medicine ingle biomarke Signature .... .... Network Research Fellow Dr. Shwu-Rong Grace Shieh 謝叔蓉 **ALICE** software .ection results of chromosomal aberration 100% v AL LOH/LCSH and CNV/CNA ant two levels of omic informatio subject, and ma ow a different culata O-statisti nder the specified sape-risk model or an omnibus test otic in the case here the disease-risi del is unknown nbine the gene ting iTEGS, or one t testing methods TE-chi or INOTE-ur