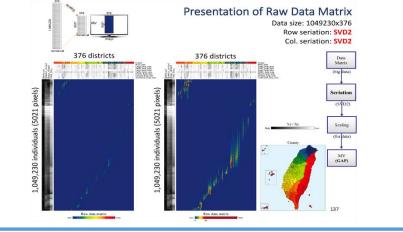

### Data Visualization for High Dimensional Analysis

7

Director Dr. Chun-houh Chen 陳君厚

Deputy Director Dr. I-Ping Tu 杜憶萍

Big Data: Scaling of GAP for Visualizing Information Structure of Data Sets with Millions of Variables and/or Subjects