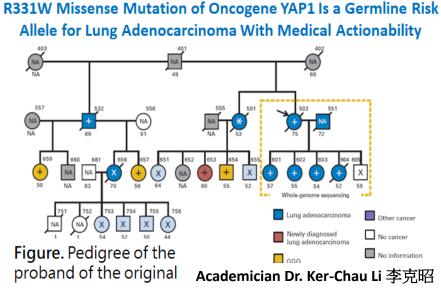

### **Biomedical and Genomic Research and Analysis**

8

Associate Research Fellow Dr. Yen-Tsung Huang 黃彥棕

 1. Integration of multiple types of patients' data to uncover (a) cancer therapeutic targets (b) prognostic/predictive markers in cancer 2. Using public & patients' omics data to classify them for precision medicine ingle biomarke Signature .... .... Network Research Fellow Dr. Shwu-Rong Grace Shieh 謝叔蓉 **ALICE** software .ection results of chromosomal aberration 100% v AL LOH/LCSH and CNV/CNA ant two levels of omic informatio subject, and ma ow a different culata O-statisti nder the specified sape-risk model or an omnibus test otic in the case here the disease-risi del is unknown nbine the gene ting iTEGS, or one t testing methods TE-chi or INOTE-ur

Research Fellow Dr. Hsin-Chou Yang 楊欣洲