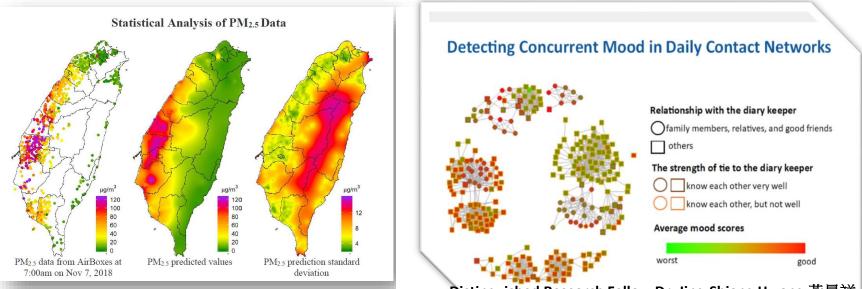

### Data Visualization for High Dimensional Analysis

7

Director Dr. Chun-houh Chen 陳君厚

Deputy Director Dr. I-Ping Tu 杜憶萍

Big Data: Scaling of GAP for Visualizing Information Structure of Data Sets with Millions of Variables and/or Subjects