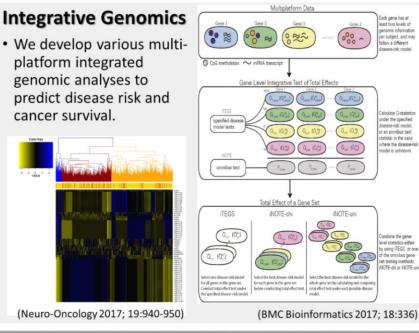

### **Biomedical and Genomic Research and Analysis**

8

Associate Research Fellow Dr. Yen-Tsung Huang 黃彥棕

 1. Integration of multiple types of patients' data to uncover (a) cancer therapeutic targets (b) prognostic/predictive markers in cancer 2. Using public & patients' omics data to classify them for precision medicine ingle biomarke Signature .... .... Network Research Fellow Dr. Shwu-Rong Grace Shieh 謝叔蓉 **ALICE** software .ection results of chromosomal aberration 100% v AL LOH/LCSH and CNV/CNA ant two levels of omic informatio subject, and ma ow a different culata O-statisti nder the specified sape-risk model or an omnibus test otic in the case here the disease-risi del is unknown nbine the gene ting iTEGS, or one t testing methods TE-chi or INOTE-ur